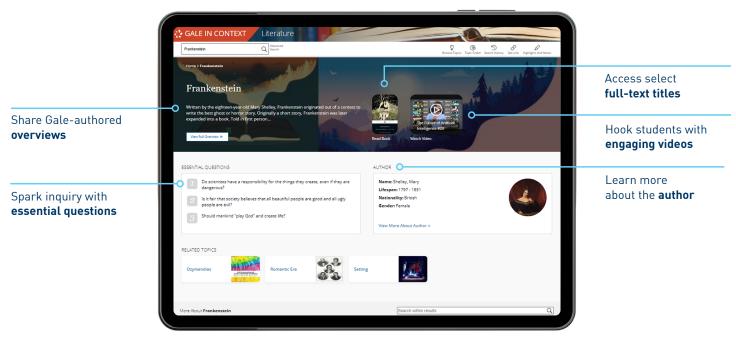

### **DIVE INTO LITERARY CONTEXT**

Product screen capture as of February 2024. Actual interface may vary.

#### ENHANCE LEARNING WITH STUDENT-FOCUSED CONTENT

- 300+ topic pages with literary work overviews
- 750+ essential question prompts to stimulate discussions or research ideas
- Essential contextual information for literary works, including primary sources from the author's world and present-day tie-ins
- A robust multimedia collection, including videos, images, and infographics like plot diagrams and character maps
- Bookshelf browse paths that link to relevant supplemental material by literary period, genre, or theme