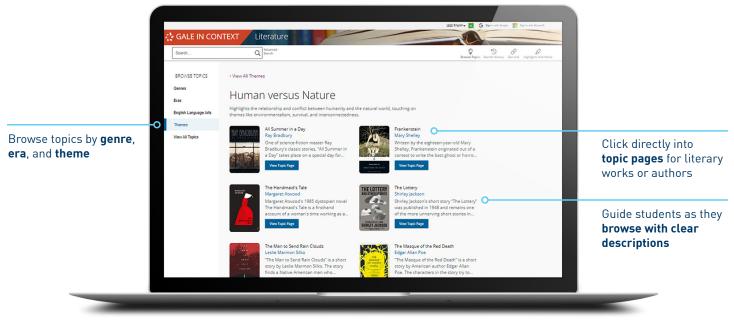

#### **EXPLORE TOPIC PAGES**

Product screen capture as of February 2024. Actual interface may vary.

#### ENHANCE LEARNING WITH STUDENT-FOCUSED CONTENT

- 300+ topic pages with literary work overviews
- 750+ essential question prompts to stimulate discussions or research ideas
- Essential contextual information for literary works, including primary sources from the author's world and present-day tie-ins
- A robust multimedia collection, including videos, images, and infographics like plot diagrams and character maps
- Bookshelf browse paths that link to relevant supplemental material by literary period, genre, or theme